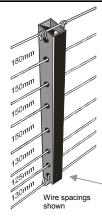

# DRIVE-IN C-POST + DROP ON MAXI DROPPER = INTERMEDIATE POST

INSULATED TOP, GALV STEEL BASE. Install using a standard slide hammer. Notched every inch to provide reliable wire positioning. Wires held on using 'Snap-On' or 'P-Type' wire clips.

### MAXI POLY DROPPER<sup>™</sup> - BLACK

FENCE WIRE SPACER/POST SLEEVE

1.1.21

A polywire sleeve that slides over a galvanised C-Post - notched for accurate wire positioning. Insulated for use on electric fences or may be used as a larger spacer that clips to existing or new fence wires