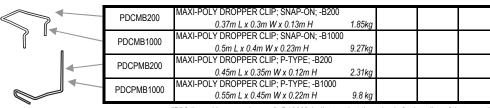

#### **MAXI WIRE CLIPS**

| PDCMB200<br>PDCMB1000<br>PDCPMB200 | MAXI-POLY DROPPER CLIP; SNAP-ON; -B200<br>0.37m L x 0.3m W x 0.13m H<br>MAXI-POLY DROPPER CLIP; SNAP-ON; -B1000<br>0.5m L x 0.4m W x 0.23m H<br>MAXI-POLY DROPPER CLIP; P-TYPE; -B200<br>0.45m L x 0.35m W x 0.12m H<br>MAXI-POLY DROPPER CLIP; P-TYPE; -B1000 | 1.85kg<br>9.27kg<br>2.31kg              |         |
|------------------------------------|----------------------------------------------------------------------------------------------------------------------------------------------------------------------------------------------------------------------------------------------------------------|-----------------------------------------|---------|
| <br>PDCPMB1000                     |                                                                                                                                                                                                                                                                | 9.8 kg                                  |         |
| ,                                  | B" followed by a number eg "- B1000" indicates a                                                                                                                                                                                                               | that the price is for bundles of that q | uantity |