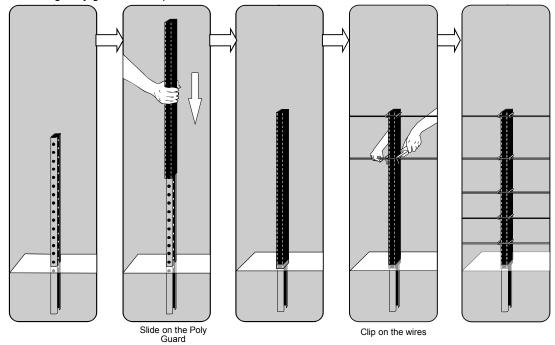

### **DROP ON TRI POLY-GUARD to adapt STAR DROPPER type posts**

INSULATED GUARD, to sleeve over Star Dropper type steel posts. Holes every half inch to provide reliable wire positioning. Wires held on using 'Poly-guard' wire clips.

#### TRI POLY-GUARD™ - BLACK

FENCE WIRE POST SLEEVE

1.1.31

**MAR 17** 

A polywire sleeve that slides over most Star-Dropper type steel posts - notched for accurate wire positioning. Insulated for use to electrify existing or new fence wires.