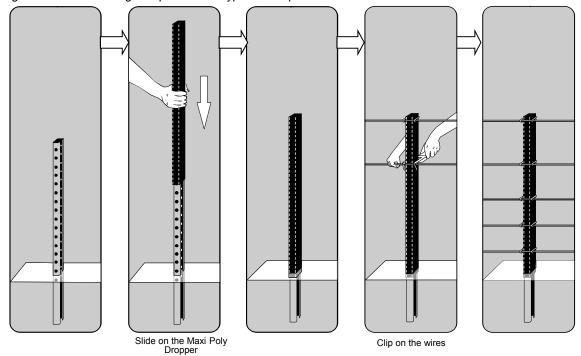

# DRIVE-IN C-POST + DROP ON MAXI DROPPER = INTERMEDIATE POST

INSULATED TOP, GALV STEEL BASE. Install using a standard slide hammer. Notched every inch to provide reliable wire positioning. Wires held on using 'Snap-On' or 'P-Type' wire clips.

### MAXI POLY DROPPER<sup>™</sup> - BLACK

FENCE WIRE SPACER/POST SLEEVE

1.1.21

A polywire sleeve that slides over a galvanised C-Post - notched for accurate wire positioning. Insulated for use on electric fences or may be used as a larger spacer that clips to existing or new fence wires