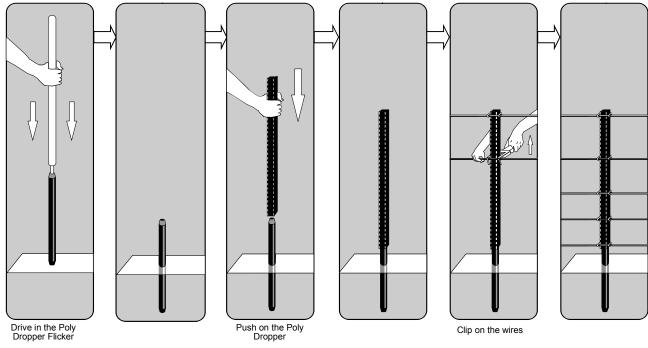

# DRIVE-IN FLICKER + PUSH ON POLY DROPPER = LIGHT WEIGHT POST

A plastic drive-in rod (Flicker) converts a Poly Dropper wire spacer into a flexible fixed post. Helps prevent the wires/fence from being lifted by animals pushing against it or nosing under it. Allows larger spacing of intermediate main posts.

#### POLY DROPPER<sup>™</sup> - BLACK

FENCE WIRE SPACER

1.1.11

**MAR 17** 

Polywire spacers that clip to existing or new fence wires - notched for accurate wire position. Insulated for use on electric fences.